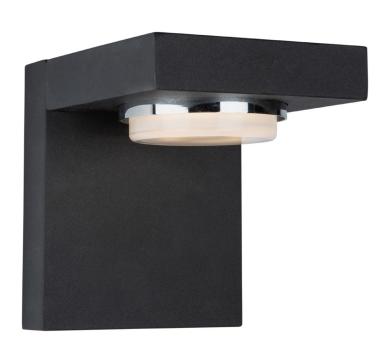

## Cruz 1 Light 6W Wall Light Matte Black

The "Cruz" collection outdoor light features a bright LED source with a modern designed black frame. The frosted LED cover has a chrome band for extra styling. (This outdoor fixture is backed by our 25 year warranty on corrosion and 5 year warranty on paint defects - please see details.)