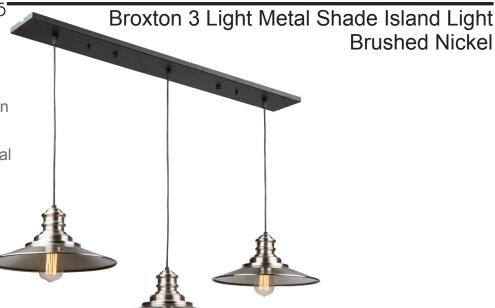

**AC11663BN** 

**Brushed Nickel** 

Made in North America with pride, this Broxton" collection 3 light linear island features a plated brushed nickel metal shade suspended on wire with a canopy.

## **ORDERING**

Model: AC11663BN **Collection: Broxton** Finish: Brushed Nickel

| PRODUCT DIMENSIONS |     |  |
|--------------------|-----|--|
| Width              | 12" |  |
| Length             | 40" |  |
| Height             | 6"  |  |
| Overall Height     | 96" |  |
| Ext.               |     |  |
| Chain              |     |  |
| Rods               |     |  |
| Wire Length        |     |  |
| Canopy Size        |     |  |
| Sloped Ceiling     | Yes |  |