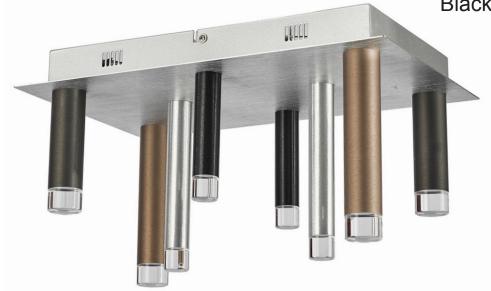

Galiano 8 Light Flush Mount Black, Copper, Satin Aluminum

The Galiano collection 8 light flush mount has metal tubular rods with lenses at the bottom to allow the LED light to shine through. Chrome reflective canopy. Flush mount shown - black, copper & satin aluminum.