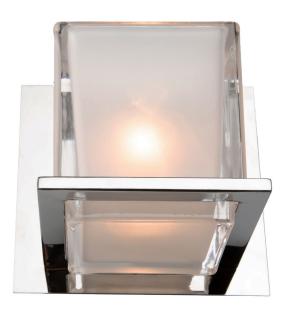

## Wyndham 1 Light Wall Light Chrome

The "Wyndham" collection bathroom vanity features stunning thick glassware which is frosted but clear on the edges. The glass sits gently on a plated chrome frame.