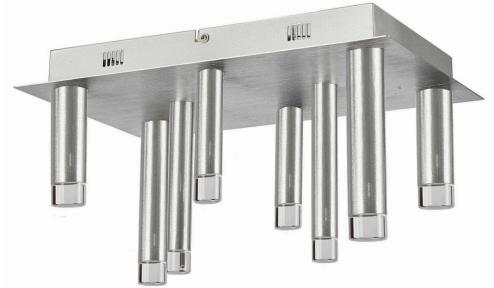

## Galiano 8 Light Flush Mount Satin Aluminum

The Galiano collection 8 light flush mount has metal tubular rods with lenses at the bottom to allow the LED light to shine through. Chrome reflective canopy. Flush mount shown - satin aluminum.

## **ORDERING**

Model: AC7087SA Collection: Galiano Finish: Satin Aluminum

| PRODUCT DIMENSIONS |        |  |
|--------------------|--------|--|
| Width              | 10"    |  |
| Length             | 15.75″ |  |
| Height             | 8.75"  |  |
| Overall Height     |        |  |
| Ext.               |        |  |
| Chain              |        |  |
| Rods               |        |  |
| Wire Length        |        |  |
| Canopy Size        |        |  |
| Sloped Ceiling     | Yes    |  |