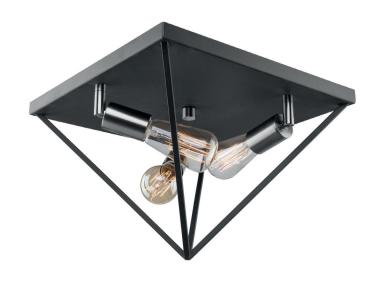

# **Artistry AC11113PN Flush Mount**

Stunning in design, this two tone diamond flushmount from the "Artistry" collection is an instant classic. The interior has a polished nickel frame, while the exterior frame is a matte black finish. Multiple rods included with hangstraight for sloped ceilings. (Also available in black with harvest brown)