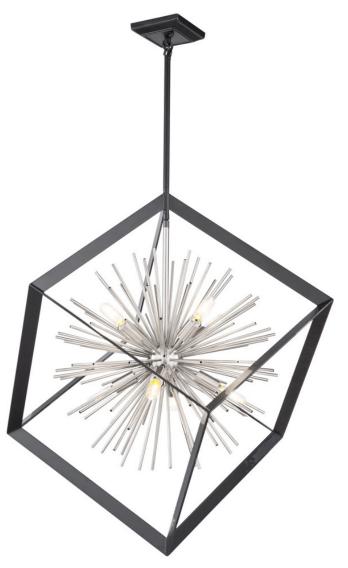

## Sunburst 8 Light Chandelier Matte Black & Chrome

The Sunburst Collection 8 light chandelier is unique and a definitely beautiful focal point. The exterior frame is matte black encasing aluminum color thin hollow rods attached to a chrome center. (Also available with satin brass interior cluster.)