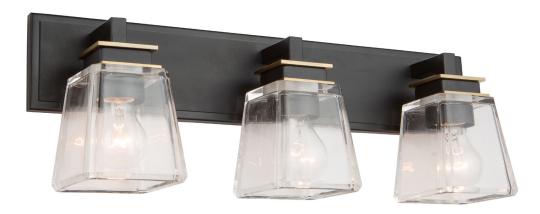

# Eastwood 3 Light Wall Light Clear Glass

The "Eastwood" collection bathroom vanity features thick clear glassware with a black frame and plated brass accents.