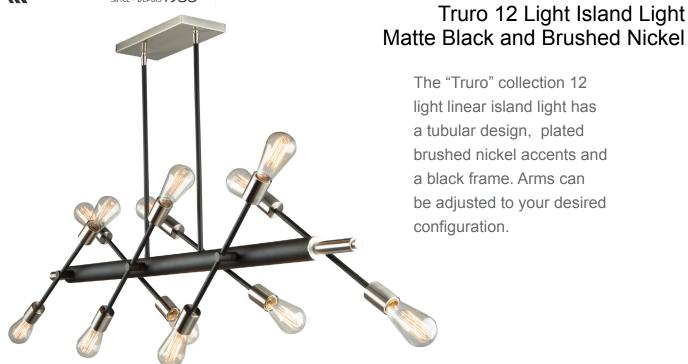

| ORDERING                             |                  | PACKAGING DIMENSIONS |        |              |                                              |  |
|--------------------------------------|------------------|----------------------|--------|--------------|----------------------------------------------|--|
| Model: AC11257NB                     |                  | Weight               | Length | Width        | Height                                       |  |
| Collection: Truro                    |                  | 13 lbs               | 53.00" | 11.00"       | 6.00"                                        |  |
| Finish: Matte Black and Satin Nickel |                  |                      |        |              |                                              |  |
| PRODUCT DIMENSIONS                   |                  | BULBS                |        |              |                                              |  |
| Weight                               | 9.90 lbs         | Bulbs Included       |        | No           |                                              |  |
| Width                                | 8.46"            | Bulb Quantity        |        | 12           | 12                                           |  |
| Length                               | 46.89"           | Wattage              |        | 100          | 100                                          |  |
| Height                               | 16.14"           | Dimmable             |        | Yes          | Yes                                          |  |
| Overall Height                       | 52.8"            | Socket Base Type     |        | Incandesce   | Incandescent / LED - E26 / Medium (Standard) |  |
| Ext.                                 |                  | Lumens (L            | .ED)   |              |                                              |  |
| Chain                                | 42"              | CRI (LED)            |        |              |                                              |  |
| Rods                                 | 6 x 12" + 2 x 6" | Kelvin (LED)         |        |              |                                              |  |
| Cord                                 |                  | OTHER                |        |              |                                              |  |
| Wire Length                          | 96"              | UPC                  |        | 778350019    | 778350019309                                 |  |
| Canopy / Back Plate                  | 11" D            | Material             |        | Metal        |                                              |  |
|                                      |                  | Listing Ap           | proval | Interior / D | ry                                           |  |
| Sloped Ceiling                       | Yes              | Safety Rating        |        | ETL          |                                              |  |
|                                      |                  | Warranty             |        | Limited Life | Limited Lifetime Warranty                    |  |