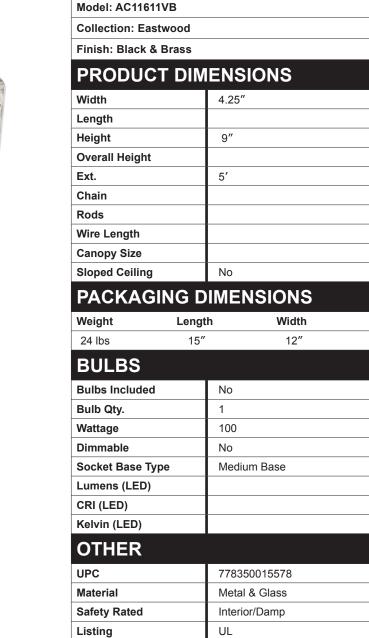

## **AC11611VB**

## Eastwood 1 Light Wall Light **Clear Glass**

**ORDERING** 

The "Eastwood" collection bathroom vanity features thick clear glassware with a black frame and plated brass accents.

Height

8″