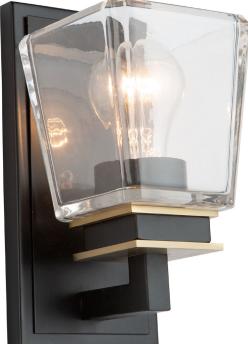

## **AC11611VB**

## Eastwood 1 Light Wall Light **Clear Glass**

**ORDERING** 

The "Eastwood" collection bathroom vanity features thick clear glassware with a black frame and plated brass accents.

Height

8″