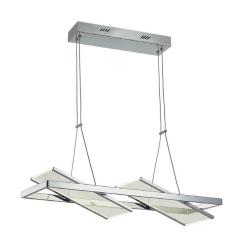

# Palo Alto AC7612CH Island Light

Featuring the latest LED technology called "Light Guide Plates" the "Palo Alto" collection is totally unique and simply cool. The clear plates on these models light up throughout. Many configurations available. Shown in Chrome and also available in Brushed Bronze.