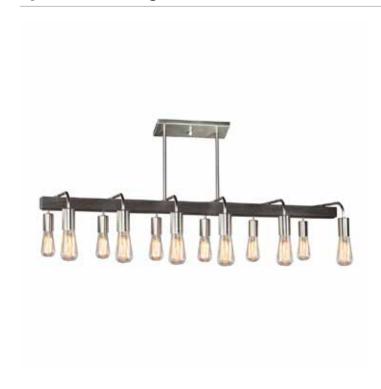

# Lynwood 12 Light Brushed Nickel Island Light

The "Lynnwood" Collection )made in North America), is made of authentic wood (pine) and has plated metal work. Comes with 60W filament bulbs as shown. Shown in brushed nickel and available in our BU Bronze finish

## **PRODUCT DIMENSIONS (inches)**

| Width          | 15                  |
|----------------|---------------------|
| Length         | 44                  |
| Height         | 9                   |
| Overall Height | 54.5                |
| Ext.           |                     |
| Chain Inc.     |                     |
| Rods Inc.      | 6x12" + 2x6"        |
| Wire Length    | 96                  |
| Canopy Size    | L: 13 3/4, W: 4 1/4 |
| Sloped Ceiling | Yes                 |