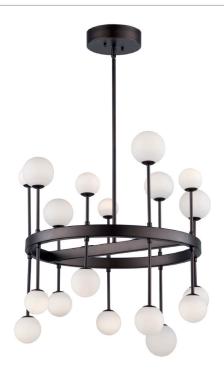

## Melrose AC6623 Chandelier

The Melrose collection has a circular rich bronze frame which showcases its sphere shaped opal white glassware which is illuminated by bright LEDs. This model is energy efficient. 18 light chandelier model shown