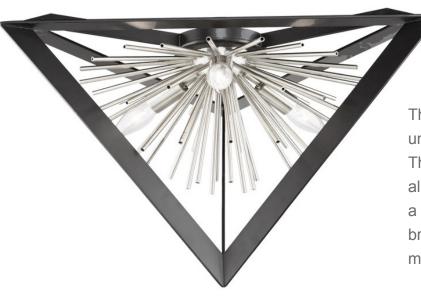

Sunburst 3 Light Flush Mount Matte Black & Chrome

The Sunburst Collection flush mount is unique and a definitely beautiful focal point. The exterior frame is matte black encasing aluminum color thin hollow rods attached to a chrome center. (Also available with satin brass interior cluster.) Flush mount shown matching fixtures available.