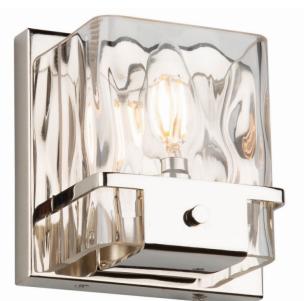

## Wiltshire 1 Light Wall Light Polished Nickel

Designed by Lighting Pulse, the "Wiltshire" bathroom vanity features thick luxurious hammered type glassware complimented by a polished nickel frame.