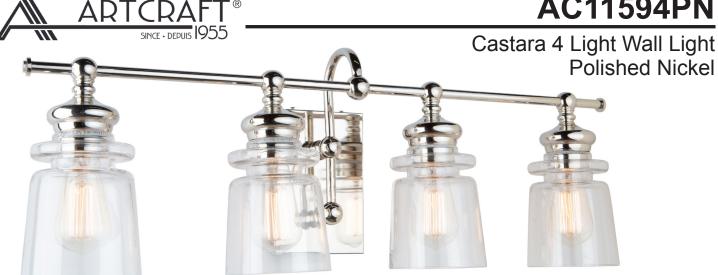

## **AC11594PN**

From the Lighting Pulse design firm, the "Castara" collection 4 light bathroom vanity features a classic transitional clean design with clear glassware and a polished nickel frame. (Also available with a black frame.)

## ORDERING

Model: AC11594PN

**Collection: Castara** 

**Finish: Polished Nickel** 

| PRODUCT DIMENSIONS    |       |       |       |        |
|-----------------------|-------|-------|-------|--------|
| Width                 |       | 30″   |       |        |
| Length                |       |       |       |        |
| Height                |       | 10.5″ |       |        |
| <b>Overall Height</b> |       |       |       |        |
| Ext.                  |       | 9′    |       |        |
| Chain                 |       |       |       |        |
| Rods                  |       |       |       |        |
| Wire Length           |       |       |       |        |
| Canopy Size           |       |       |       |        |
| Sloped Ceiling        |       | No    |       |        |
| PACKAGING DIMENSIONS  |       |       |       |        |
| Weight                | Lengt | h     | Width | Height |
| 11 lbs                | 37″   |       | 11″   | 13″    |