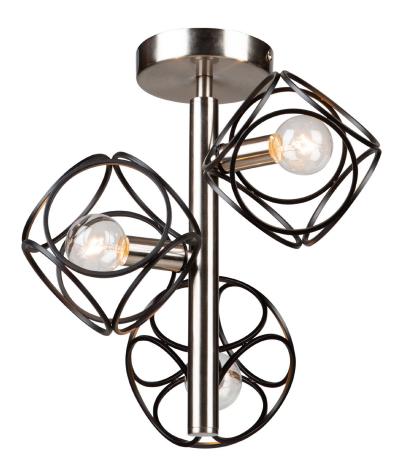

## AC11563NB

Beautifully styled, the "Sorrento" collection semi flush mount features a circular orb designs comprised of smaller circles. The exterior orb is finished is a luxurious matte black while the interior frame is plated in a satin nickel finish.

Sorrento 3 Light Semi Flush Matte Black & Satin Nickel

| ORDERING                           |                       |
|------------------------------------|-----------------------|
| Model: AC11563NB                   |                       |
| Collection: Sorrento               |                       |
| Finish: Matte Black & Satin Nickel |                       |
| PRODUCT DIMENSIONS                 |                       |
| Width                              | 12.5″                 |
| Length                             |                       |
| Height                             | 12.5″                 |
| Overall Height                     |                       |
| Ext.                               |                       |
| Chain                              |                       |
| Rods                               |                       |
| Wire Length                        |                       |
| Canopy Size                        |                       |
| Sloped Ceiling                     | No                    |
| PACKAGING DIMENSIONS               |                       |
| Weight Lengt                       | h Width Height        |
| 6 lbs 14"                          | 12″ 11″               |
| BULBS                              |                       |
| Bulbs Included                     | No                    |
| Bulb Qty.                          | 3                     |
| Wattage                            | 60                    |
| Dimmable                           | Yes                   |
| Socket Base Type                   | Candelabra            |
| Lumens (LED)                       |                       |
| CRI (LED)                          |                       |
| Kelvin (LED)                       |                       |
|                                    |                       |
| OTHER                              |                       |
|                                    | 778350015158          |
| OTHER                              | 778350015158<br>Metal |
| OTHER<br>UPC                       |                       |
| OTHER<br>UPC<br>Material           | Metal                 |