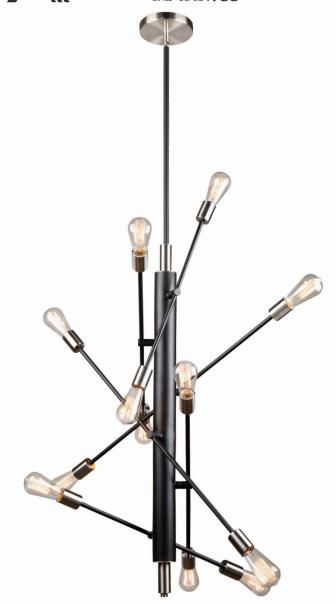

## Truro 12 Light Pendant Black & Brushed Nickel

The "Truro" collection 12 light chandelier has a tubular design, plated brushed nickel accents and a black frame. Arms can be adjusted to your desired configuration.

| Model: AC11255NB               |              |  |
|--------------------------------|--------------|--|
| Collection: Truro              |              |  |
| Finish: Black & Brushed Nickel |              |  |
| PRODUCT DIMENSIONS             |              |  |
| Width                          | 29"          |  |
| Length                         |              |  |
| Height                         | 46"          |  |
| Overall Height                 |              |  |
| Ext.                           |              |  |
| Chain                          |              |  |
| Rods                           | 3x12" & 1x6" |  |
| Wire Length                    |              |  |
| Canopy Size                    |              |  |
| Sloped Ceiling                 | Yes          |  |