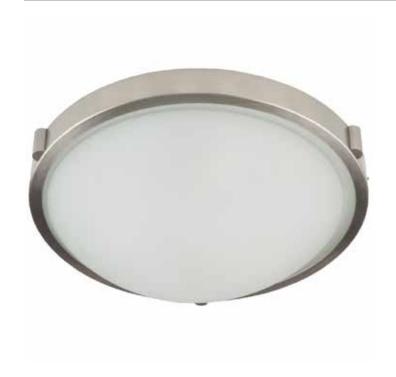

# **Boise 1 Light Oiled Bronze Flush Mount**

10" flush mount from Bois Collection with Oil rubbed bronze ring