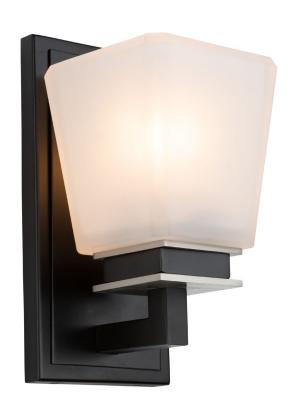

## Eastwood 1 Light Wall Light **Frosted Glass**

The "Eastwood" collection bathroom vanity features thick frosted glassware with a black frame and plated brushed nickel accents.

| ONDENING                       |       |  |
|--------------------------------|-------|--|
| Model: AC11611BN               |       |  |
| Collection: Eastwood           |       |  |
| Finish: Black & Brushed Nickel |       |  |
| PRODUCT DIMENSIONS             |       |  |
| Width                          | 4.25" |  |
| Length                         |       |  |
| Height                         | 9"    |  |
| Overall Height                 |       |  |
| Ext.                           | 5′    |  |
| Chain                          |       |  |
| Rods                           |       |  |
| Wire Length                    |       |  |
| Canopy Size                    |       |  |
| Sloped Ceiling                 | No    |  |