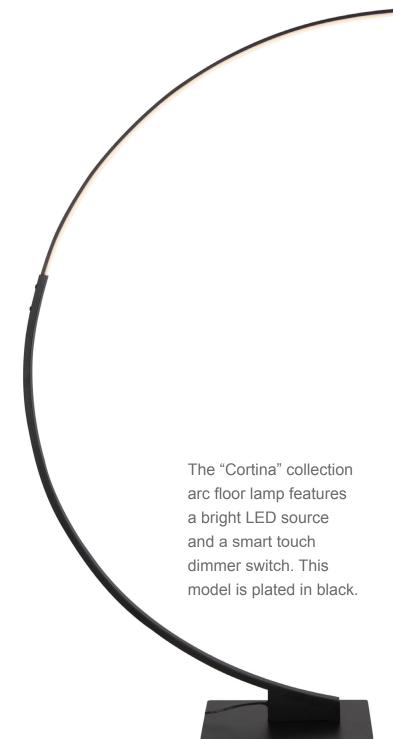

# Cortina 25W LED Floor Lamp Matte Black

### **ORDERING**

Model: AC7593BK **Collection: Cortina** Finish: Matte Black

| PRODUCT DIMENSIONS |        |  |
|--------------------|--------|--|
| Width              | 11.75″ |  |
| Length             | 49"    |  |
| Height             | 74.25" |  |
| Overall Height     |        |  |
| Ext.               |        |  |
| Chain              |        |  |
| Rods               |        |  |
| Wire Length        |        |  |
| Canopy Size        |        |  |
| Sloped Ceiling     | No     |  |